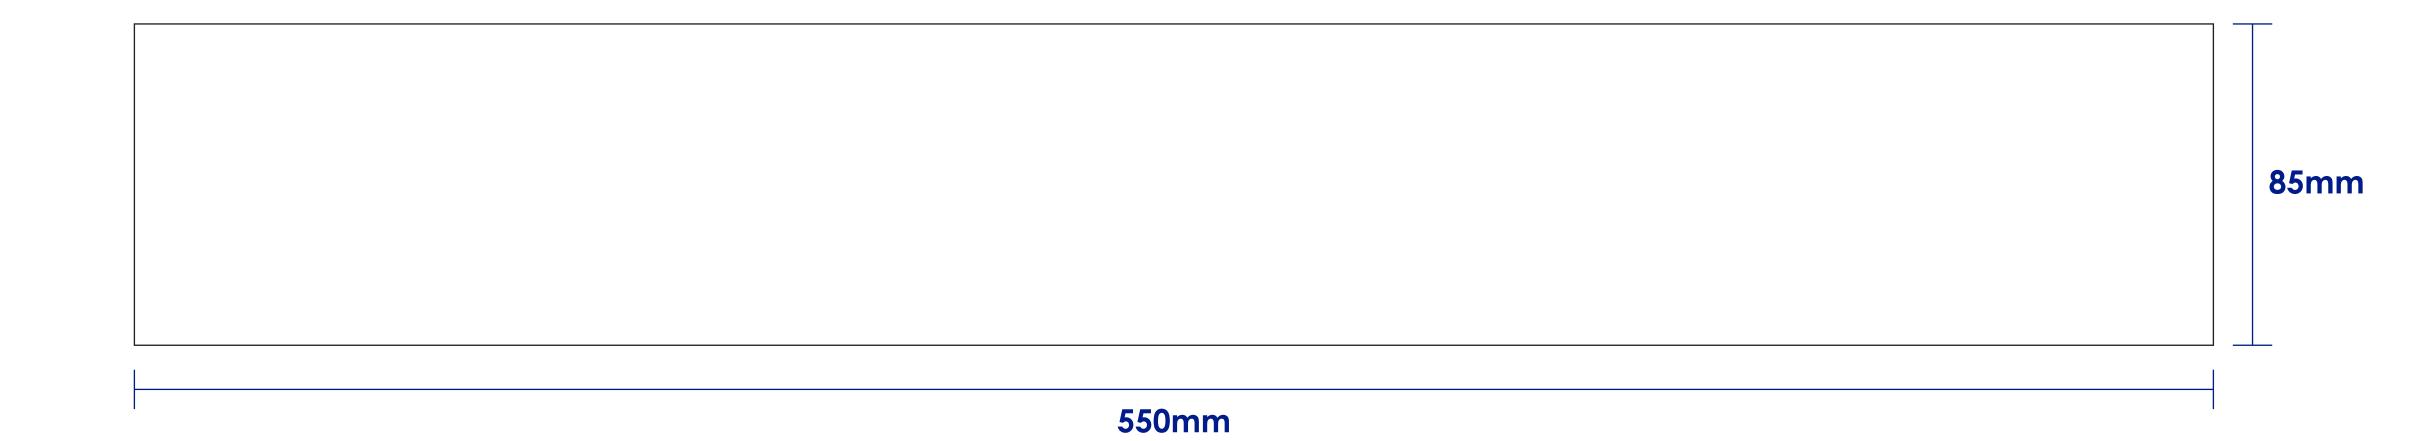

### **Product Colour**

Text

**Hair Scrunchies** 550 mm x 85 mm **Branding Method: Dye Sublimation** 